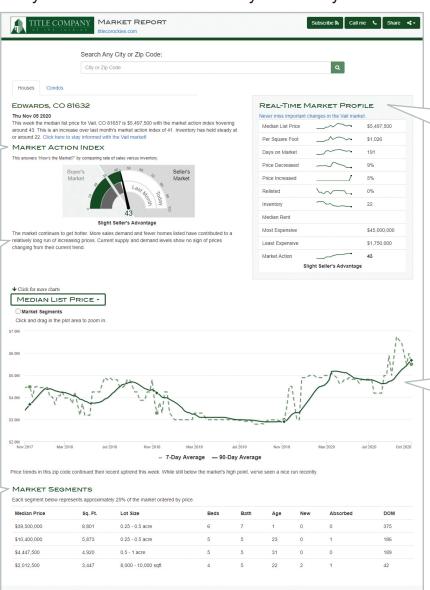

#### **MARKET ACTION INDEX**

An at-a-glance answer to "How's the market?", Altos' proprietary index lets you know if it's a buyer's or seller's market and which way the market is headed.

## REAL-TIME MARKET PROFILE

All of today's key market indicators in one, easy-to-read chart, with trend lines to see how the indicator has changed over the past three months.

### DETAILED TRENDS CHARTS

Run multi-year trend charts for 8 different market stats and compare how the market is performing in different price segments.

For additional information, you can download the ebook: http://7754956.hs-sites.com/altos-ebook